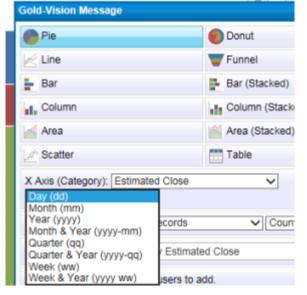

# Dashboarding

• Reporting on Dashboards in Days

Ability to group dates by 'day' when creating a dashboard report.

#### Product Group Targets on Dashboards

The product group targets are available to be used on dashboards under the "Product Sales" top level list.

- 1. Click View > Products > Product Sales from the menu
- 2. Click the "Report" tab
- 3. Click "Create New Target Chart"
- 4. Select a period and target(s) and click "Ok"