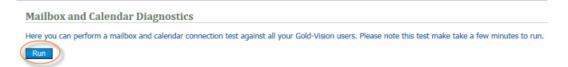

# **Mail Tracking**

•

Admin Console Mailbox Diagnostics Screen

New view under the new 'Diagnostics' menu in the admin console to allow bulk mailbox connection tests to be performed.

| Gold-Vision Administration Console                                                                                                                                                 |                                                                        |
|------------------------------------------------------------------------------------------------------------------------------------------------------------------------------------|------------------------------------------------------------------------|
| Home  Very User Interface  Settings  Users  Products  Alerting  Data  Documents  LiveUpdate                                                                                        | Diagnostics - Help -                                                   |
| Welcome to the Gold-Vision Administration Console This console enables the system-wide configuration of Gold-Vision as well as providing a number of tools for the maint the menu. | Logging<br>Mail Tracking & Calendar<br>Database Details<br>Alert Trace |

#### Test button on Mail Tracking Settings

Test button to validate mail tracking details are correct before saving them against a user