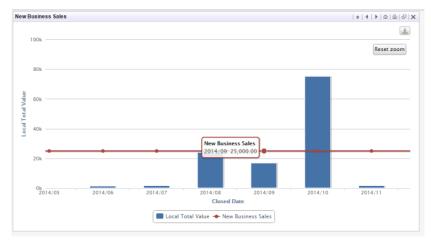

## **Dashboards**

• Targets by Product Group / Product

It is now possible to set targets for product groups. These targets work in a similar way to user sales targets but are visible under the Product Sales main list view.

#### Product Group Targets on Dashboards

The product group targets are available to be used on dashboards under the "Product Sales" top level list.

- 1. Click View > Products > Product Sales from the menu
- 2. Click the "Report" tab
- 3. Click "Create New Target Chart"
- 4. Select a period and target(s) and click "Ok"