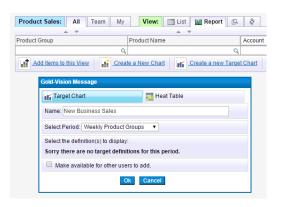

## **Dashboards**

• Targets by Product Group / Product

It is now possible to set targets for product groups. These targets work in a similar way to user sales targets but are visible under the Product Sales main list view.

#### Product Group Targets on Dashboards

The product group targets are available to be used on dashboards under the "Product Sales" top level list.

- 1. Click View > Products > Product Sales from the menu
- 2. Click the "Report" tab
- 3. Click "Create New Target Chart"
- 4. Select a period and target(s) and click "Ok"