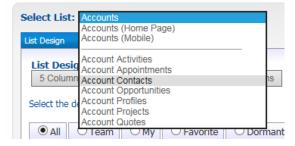

#### • Account key sub-list design in Admin Console

It is now possible to design the Account sub-lists in the admin console. The following sub-lists are covered: Activities, Appointments, Contacts, Opportunities, Profiles, Projects, Quotes. For example you may want to change the column headings or add a field to the list design when viewing the Contacts in an Account record.

#### **List Design - Accounts**

Using this screen you can configure the default list that appear

| this screen you can configure the default l   | ist that appears to Gold-Vision users. You can also | o control the list of options that are available und | er the 'Optional Headings' for each column B | ack to list me |
|-----------------------------------------------|-----------------------------------------------------|------------------------------------------------------|----------------------------------------------|----------------|
| ect List: Account Contacts                    | V                                                   |                                                      |                                              |                |
| t Design Optional Headings                    |                                                     |                                                      |                                              |                |
| .ist Design                                   |                                                     |                                                      |                                              |                |
|                                               |                                                     |                                                      |                                              |                |
| lect the default tab, sort, heading and size. |                                                     |                                                      |                                              |                |
|                                               |                                                     |                                                      |                                              |                |
| All                                           |                                                     |                                                      |                                              |                |
|                                               |                                                     |                                                      | Name                                         | Link           |
| ● All                                         | Email                                               | ✓ Phone                                              | Job Title<br>Email                           | Link           |
| ● All                                         | Email                                               | ♥ Phone                                              | Job Title<br>Email<br>Rhone                  | 5%             |
| ● All<br>○▲ ▼○<br>lame                        | Email                                               | ✓ Phone                                              | Job Title<br>Email                           |                |